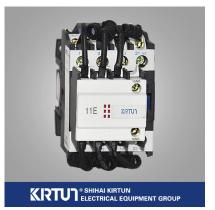

**CJ19** 

## **1. Application**

CJ19 series changeover capacitor contactor is mainly applicable to a power line of AC 50Hzor 60Hz, rated working voltage up to 380V. It is used to put a low voltage parallel connected capacitor in operation or switch it off in a low voltage reactive power compensation device. The contactor is equipped with a surge suppressor, which can effectively reduce the surge current passing through the capacitor at weitching on and suppress the over-voltage at switching off. The product is in conformity with the standards IEC60947-4-1.