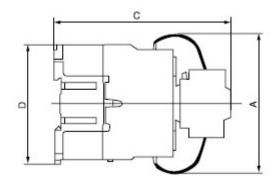

## **3. Installation**

Outline and Mounting Dimension

| Туре    | Amax | Bmax | Cmax | Dmax | E     | F     | Note                           |  |
|---------|------|------|------|------|-------|-------|--------------------------------|--|
| CJ19-25 | 80   | 47   | 124  | 76   | 34/35 | 50/60 |                                |  |
| CJ19-32 | 90   | 58   | 134  | 86   | 40    | 48    |                                |  |
| CJ19-43 | 90   | 58   | 136  | 86   | 40    | 48    | Screw mount/35mm<br>rail mount |  |
| CJ19-63 | 132  | 79   | 150  |      |       |       |                                |  |
| CJ19-95 | 135  | 87   | 158  |      |       |       |                                |  |