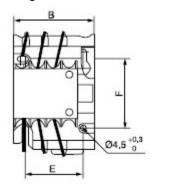

## **3. Installation**

Outline and Mounting Dimension

| Туре    | Amax | Bmax | Cmax | Dmax | E     | F     | Note                           |  |
|---------|------|------|------|------|-------|-------|--------------------------------|--|
| CJ19-25 | 80   | 47   | 124  | 76   | 34/35 | 50/60 |                                |  |
| CJ19-32 | 90   | 58   | 134  | 86   | 40    | 48    |                                |  |
| CJ19-43 | 90   | 58   | 136  | 86   | 40    | 48    | Screw mount/35mm<br>rail mount |  |
| CJ19-63 | 132  | 79   | 150  |      |       |       |                                |  |
| CJ19-95 | 135  | 87   | 158  |      |       |       |                                |  |