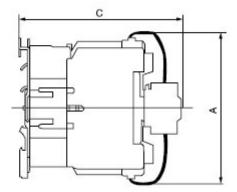

## **3. Installation**

Outline and Mounting Dimension

| Туре    | Amax | Bmax | Cmax | Dmax | E     | F     | Note                           |  |
|---------|------|------|------|------|-------|-------|--------------------------------|--|
| CJ19-25 | 80   | 47   | 124  | 76   | 34/35 | 50/60 |                                |  |
| CJ19-32 | 90   | 58   | 134  | 86   | 40    | 48    |                                |  |
| CJ19-43 | 90   | 58   | 136  | 86   | 40    | 48    | Screw mount/35mm<br>rail mount |  |
| CJ19-63 | 132  | 79   | 150  |      |       |       |                                |  |
| CJ19-95 | 135  | 87   | 158  |      |       |       |                                |  |