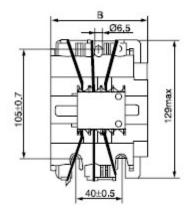

## **3. Installation**

Outline and Mounting Dimension

| Туре    | Amax | Bmax | Cmax | Dmax | E     | F     | Note                           |  |
|---------|------|------|------|------|-------|-------|--------------------------------|--|
| CJ19-25 | 80   | 47   | 124  | 76   | 34/35 | 50/60 |                                |  |
| CJ19-32 | 90   | 58   | 134  | 86   | 40    | 48    |                                |  |
| CJ19-43 | 90   | 58   | 136  | 86   | 40    | 48    | Screw mount/35mm<br>rail mount |  |
| CJ19-63 | 132  | 79   | 150  |      |       |       |                                |  |
| CJ19-95 | 135  | 87   | 158  |      |       |       |                                |  |